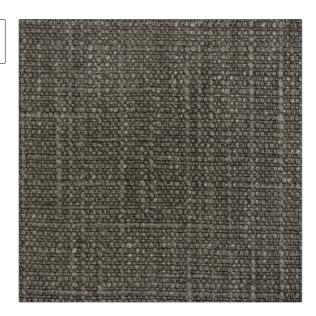

PATTERN Blair Cloth COLOR Graphite

BRAND APPLICATION

Clarence House Fabric

USES CATEGORIES

Multipurpose, Upholstery Textures, Wovens

COLORS DESIGN TYPES

Grey Texture Plain

Not Railroaded

RAILROADED

| WIDTH                | VERTICAL REPEAT                                  | HORIZONTAL REPEAT | CONTENT                               |
|----------------------|--------------------------------------------------|-------------------|---------------------------------------|
| 53.00 in (134.62 cm) | 0.00 in (0.00 cm)                                | 0.00 in (0.00 cm) | 50% Viscose, 36% Cotton,<br>14% Linen |
| BACKING              | DOUBLE RUBS                                      | PRODUCT NUMBER    | COUNTRY                               |
|                      | Exceeds 20,000 Double<br>Rubs (Wyzenbeek Method) | 1839710           | Italy                                 |