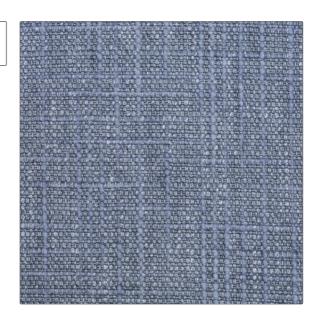

PATTERN Blair Cloth
COLOR Blue

BRAND

APPLICATION

Clarence House

Fabric

USES

CATEGORIES

Multipurpose, Upholstery

Textures, Wovens

COLORS

DESIGN TYPES

Blue

**Texture Plain** 

RAILROADED

Not Railroaded

| WIDTH                | VERTICAL REPEAT                                  | HORIZONTAL REPEAT | CONTENT                               |
|----------------------|--------------------------------------------------|-------------------|---------------------------------------|
| 53.00 in (134.62 cm) | 0.00 in (0.00 cm)                                | 0.00 in (0.00 cm) | 50% Viscose, 36% Cotton,<br>14% Linen |
| BACKING              | DOUBLE RUBS                                      | PRODUCT NUMBER    | COUNTRY                               |
|                      | Exceeds 20,000 Double<br>Rubs (Wyzenbeek Method) | 1839707           | Italy                                 |