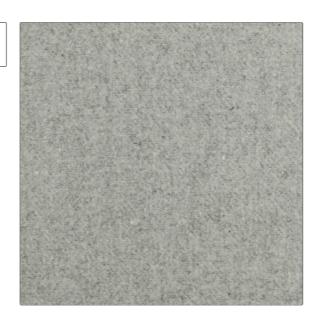

PATTERN Watson COLOR Pale Grey

BRAND APPLICATION

Clarence House Fabric

USES CATEGORIES

Drapery, Multipurpose, Upholstery Wovens

DESIGN TYPES

COLORS

Grey Solid, Texture Plain

RAILROADED

Not Railroaded

| WIDTH                | VERTICAL REPEAT                                  | HORIZONTAL REPEAT | CONTENT                              |
|----------------------|--------------------------------------------------|-------------------|--------------------------------------|
| 59.00 in (149.86 cm) | 0.00 in (0.00 cm)                                | 0.00 in (0.00 cm) | 45% Acrylic, 25% Polyester, 30% Wool |
| BACKING              | DOUBLE RUBS                                      | PRODUCT NUMBER    | COUNTRY                              |
|                      | Exceeds 25,000 Double<br>Rubs (Wyzenbeek Method) | 1835605           | Italy                                |