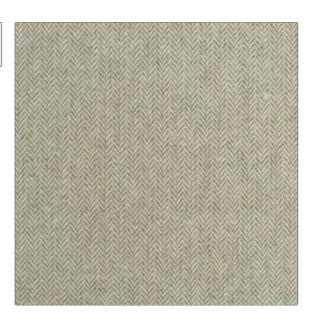

Not Railroaded

| PATTERN Holmes COLOR Heather         |                                                      |  |
|--------------------------------------|------------------------------------------------------|--|
| BRAND                                | APPLICATION                                          |  |
| Clarence House                       | Fabric                                               |  |
| USES                                 | CATEGORIES                                           |  |
| Drapery, Multipurpose,<br>Upholstery | Wovens                                               |  |
| COLORS                               | DESIGN TYPES                                         |  |
| Taupe / Tan                          | Herringbone, Texture Plain,<br>Contemporary / Modern |  |
| RAILROADED                           |                                                      |  |

| WIDTH                | VERTICAL REPEAT                                  | HORIZONTAL REPEAT | CONTENT                              |
|----------------------|--------------------------------------------------|-------------------|--------------------------------------|
| 54.00 in (137.16 cm) | 0.00 in (0.00 cm)                                | 0.00 in (0.00 cm) | 45% Acrylic, 25% Polyester, 30% Wool |
| BACKING              | DOUBLE RUBS                                      | PRODUCT NUMBER    | COUNTRY                              |
|                      | Exceeds 25,000 Double<br>Rubs (Wyzenbeek Method) | 1835501           | Italy                                |