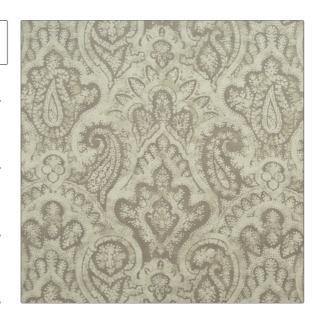

PATTERN Gina color Stone

BRAND APPLICATION

Clarence House Fabric

USES CATEGORIES

Drapery, Upholstery Prints

COLORS DESIGN TYPES

Grey Paisley

SCALE RAILROADED

Large Not Railroaded

| WIDTH                | VERTICAL REPEAT                              | HORIZONTAL REPEAT   | CONTENT    |
|----------------------|----------------------------------------------|---------------------|------------|
| 52.00 in (132.08 cm) | 27.50 in (69.85 cm)                          | 26.00 in (66.04 cm) | 100% Linen |
| BACKING              | DOUBLE RUBS                                  | PRODUCT NUMBER      | COUNTRY    |
|                      | Exceeds 8,000 Double Rubs (Wyzenbeek Method) | 1833801             | Italy      |