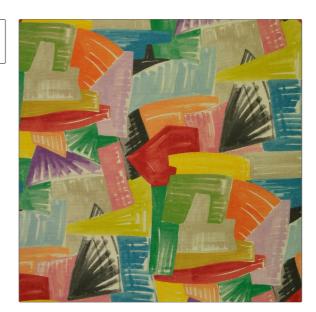

C

PATTERN Aimee COLOR Original

BRAND

APPLICATION

Clarence House

Fabric

USES

CATEGORIES

Bedding, Drapery, Multipurpose, Upholstery Prints, Linen

воок

COLORS

Clarence House Signature

Multi-Color

DESIGN TYPES

SCALE

Geometric, Contemporary / Modern

Large

RAILROADED

Not Railroaded

| VIDTH                | VERTICAL REPEAT                                  | HORIZONTAL REPEAT   | CONTENT             |
|----------------------|--------------------------------------------------|---------------------|---------------------|
| 54.00 in (137.16 cm) | 27.00 in (68.58 cm)                              | 27.00 in (68.58 cm) | 58% Jute, 42% Linen |
| BACKING              | DOUBLE RUBS                                      | PRODUCT NUMBER      | DATE BOOKED         |
|                      | Exceeds 10,000 Double<br>Rubs (Wyzenbeek Method) | 1833301             | 08/2019             |
| COUNTRY              | _                                                |                     |                     |
| taly                 |                                                  |                     |                     |