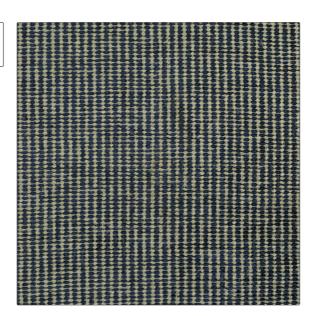

**Product Details** 

PATTERN Giacomo COLOR Blue

BRAND APPLICATION

Clarence House Fabric

USES CATEGORIES

Upholstery Textures, Wovens

COLORS DESIGN TYPES

Blue Toile, Chevron