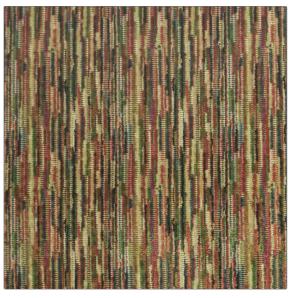

Product Details

| PATTERN<br>COLOR | Arles Velvet<br>Multi |                               |  |
|------------------|-----------------------|-------------------------------|--|
| BRAND            |                       | APPLICATION                   |  |
| Clarence House   |                       | Fabric                        |  |
| USES             |                       | CATEGORIES                    |  |
| Upholstery       |                       | Velvet / Grospoint,<br>Wovens |  |
| COLORS           |                       | DESIGN TYPES                  |  |
| Multi-Color      |                       | Geometric, Texture Plain      |  |
| SCALE            |                       | RAILROADED                    |  |
| Small            |                       | Not Railroaded                |  |