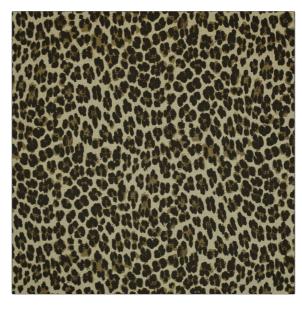

| PATTERN Batou COLOR Brown                     |               |  |
|-----------------------------------------------|---------------|--|
| BRAND                                         | APPLICATION   |  |
| Clarence House                                | Fabric        |  |
| USES                                          | CATEGORIES    |  |
| Bedding, Drapery,<br>Multipurpose, Upholstery | Prints, Linen |  |
| COLORS                                        | DESIGN TYPES  |  |
| Brown                                         | Animal Skins  |  |
|                                               |               |  |