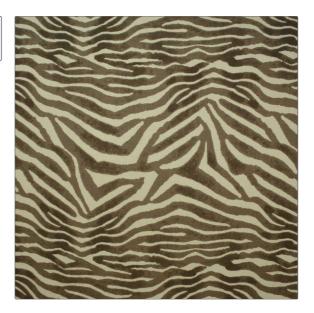

PATTERN Mandari COLOR Brown

BRAND APPLICATION

Clarence House Fabric

USES CATEGORIES

Drapery, Multipurpose, Upholstery Prints, Linen

COLORS DESIGN TYPES

Brown Animal Skins

SCALE RAILROADED

Large Not Railroaded

| WIDTH                | VERTICAL REPEAT                                  | HORIZONTAL REPEAT   | CONTENT    |
|----------------------|--------------------------------------------------|---------------------|------------|
| 54.00 in (137.16 cm) | 25.00 in (63.50 cm)                              | 26.75 in (67.94 cm) | 100% Linen |
| BACKING              | DOUBLE RUBS                                      | PRODUCT NUMBER      | COUNTRY    |
|                      | Exceeds 15,000 Double<br>Rubs (Wyzenbeek Method) | 1831105             | Italy      |