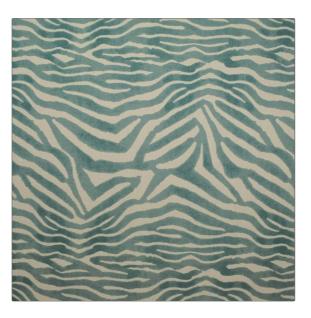

## Product Details

| PATTERN Mandari<br>COLOR Blue        |                |  |
|--------------------------------------|----------------|--|
| BRAND                                | APPLICATION    |  |
| Clarence House                       | Fabric         |  |
| USES                                 | CATEGORIES     |  |
| Drapery, Multipurpose,<br>Upholstery | Prints, Linen  |  |
| COLORS                               | DESIGN TYPES   |  |
| Blue                                 | Animal Skins   |  |
| SCALE                                | RAILROADED     |  |
| Large                                | Not Railroaded |  |