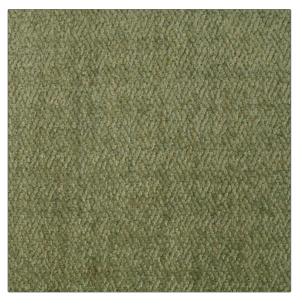

| PATTERN Dover<br>COLOR Green |                  |
|------------------------------|------------------|
| BRAND                        | APPLICATION      |
| Clarence House               | Fabric           |
| USES                         | CATEGORIES       |
| Upholstery                   | Textures, Wovens |
| COLORS                       | DESIGN TYPES     |
| Green                        | Chevron          |
| RAILROADED                   |                  |

Not Railroaded

| WIDTH                | VERTICAL REPEAT                                  | HORIZONTAL REPEAT | CONTENT                               |
|----------------------|--------------------------------------------------|-------------------|---------------------------------------|
| 54.00 in (137.16 cm) | 0.00 in (0.00 cm)                                | 0.00 in (0.00 cm) | 50% Viscose, 40% Linen,<br>10% Cotton |
| BACKING              | DOUBLE RUBS                                      | PRODUCT NUMBER    | COUNTRY                               |
|                      | Exceeds 18,000 Double<br>Rubs (Wyzenbeek Method) | 1827905           | Italy                                 |