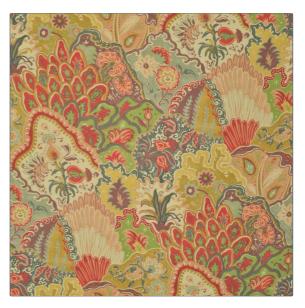

## **Product Details**

| PATTERN Jaipur<br>COLOR Pastel |                          |
|--------------------------------|--------------------------|
| BRAND                          | APPLICATION              |
| Clarence House                 | Fabric                   |
| USES                           | CATEGORIES               |
| Drapery, Upholstery            | Prints, Linen            |
| COLORS                         | DESIGN TYPES             |
| Multi-Color                    | Global / Ethnic, Paisley |
| SCALE                          | RAILROADED               |
| Large                          | Not Railroaded           |

| WIDTH                | VERTICAL REPEAT     | HORIZONTAL REPEAT   | CONTENT    |
|----------------------|---------------------|---------------------|------------|
| 56.00 in (142.24 cm) | 28.00 in (71.12 cm) | 28.00 in (71.12 cm) | 100% Linen |
| BACKING              | PRODUCT NUMBER      | COUNTRY             |            |
|                      | 1775722             | Austria             |            |
|                      |                     |                     |            |