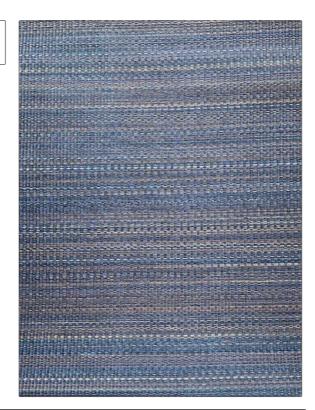

PATTERN Selle
COLOR Blue / Grey

BRAND APPLICATION

Clarence House Fabric

USES CATEGORIES

Upholstery Wovens

BOOK COLORS

John Boyd Blue, Brown

DESIGN TYPES RAILROADED

Texture Plain Not Railroaded

| WIDTH               | VERTICAL REPEAT               | HORIZONTAL REPEAT | CONTENT                   |
|---------------------|-------------------------------|-------------------|---------------------------|
| 25.00 in (63.50 cm) | 0.00 in (0.00 cm)             | 0.00 in (0.00 cm) | 68% Horsehair, 32% Cotton |
| BACKING             | DOUBLE RUBS                   | PRODUCT NUMBER    | DATE BOOKED               |
|                     | Exceeds 50,000 Double<br>Rubs | 1754107           | 10/2023                   |
| COUNTRY             | CLEANING CODES                | _                 |                           |
| United Kingdom      | S                             |                   |                           |

ADDITIONAL PRODUCT NOTES

Passes 50,000 Martindale Tst, Natural Fibers, Are Not Guaranteed For, Color Matching, Color, Fastness Or Durability.