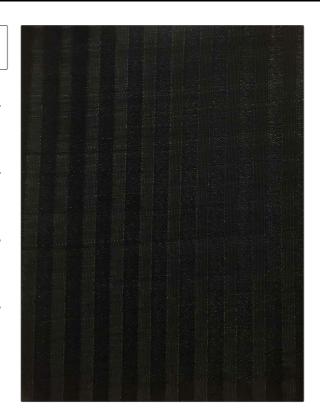

PATTERN Salerno
COLOR Black

BRAND APPLICATION

Clarence House Fabric

USES CATEGORIES

Upholstery Wovens

BOOK COLORS

John Boyd Black

DESIGN TYPES SCALE

Stripes Small

RAILROADED

Not Railroaded

| WIDTH               | VERTICAL REPEAT               | HORIZONTAL REPEAT | CONTENT                   |
|---------------------|-------------------------------|-------------------|---------------------------|
| 25.00 in (63.50 cm) | 0.00 in (0.00 cm)             | 0.70 in (1.78 cm) | 68% Horsehair, 32% Cotton |
| BACKING             | DOUBLE RUBS                   | PRODUCT NUMBER    | DATE BOOKED               |
|                     | Exceeds 50,000 Double<br>Rubs | 1753504           | 10/2023                   |
| COUNTRY             | CLEANING CODES                | _                 |                           |
| United Kingdom      | S                             |                   |                           |
| -                   |                               |                   |                           |

ADDITIONAL PRODUCT NOTES

Passes 50,000 Martindale Tst, Natural Fibers, Are Not Guaranteed For, Color Matching, Color, Fastness Or Durability.