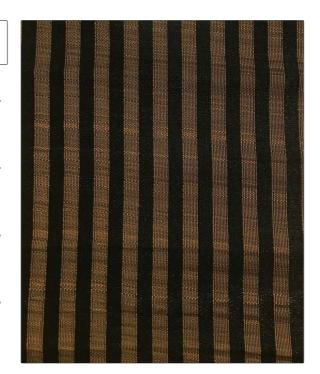

C

PATTERN Salerno
COLOR Gold / Black

BRAND APPLICATION

Clarence House Fabric

USES CATEGORIES

Upholstery Wovens

BOOK COLORS

John Boyd Black, Gold

DESIGN TYPES SCALE

Stripes Small

RAILROADED

| WIDTH               | VERTICAL REPEAT               | HORIZONTAL REPEAT | CONTENT                   |
|---------------------|-------------------------------|-------------------|---------------------------|
| 25.00 in (63.50 cm) | 0.00 in (0.00 cm)             | 0.70 in (1.78 cm) | 68% Horsehair, 32% Cotton |
| BACKING             | DOUBLE RUBS                   | PRODUCT NUMBER    | DATE BOOKED               |
|                     | Exceeds 50,000 Double<br>Rubs | 1753501           | 10/2023                   |
| COUNTRY             | CLEANING CODES                |                   |                           |
| United Kingdom      | S                             |                   |                           |