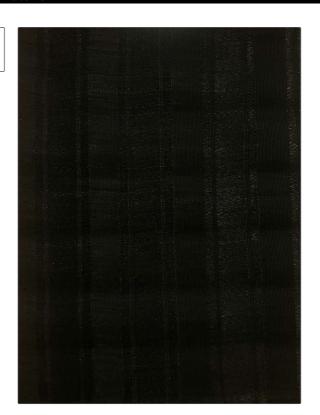

PATTERN Ricana 1
COLOR Black

Clarence House Fabric

USES CATEGORIES

Upholstery Wovens

BOOK COLORS

John Boyd Black

DESIGN TYPES SCALE

Stripes Small

RAILROADED

Not Railroaded

| WIDTH               | VERTICAL REPEAT               | HORIZONTAL REPEAT | CONTENT                   |
|---------------------|-------------------------------|-------------------|---------------------------|
| 25.00 in (63.50 cm) | 0.00 in (0.00 cm)             | 2.20 in (5.59 cm) | 68% Horsehair, 32% Cotton |
| BACKING             | DOUBLE RUBS                   | PRODUCT NUMBER    | DATE BOOKED               |
|                     | Exceeds 50,000 Double<br>Rubs | 1753101           | 10/2023                   |
| COUNTRY             | CLEANING CODES                | _                 |                           |
| United Kingdom      | S                             |                   |                           |
|                     |                               |                   |                           |