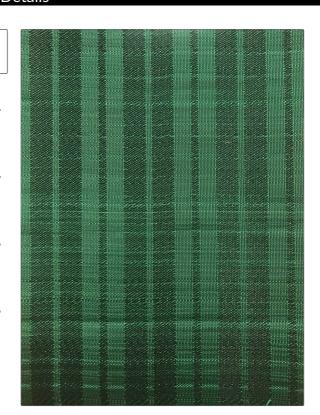

C

PATTERN Pinto
COLOR Green / Black

BRAND

APPLICATION

Clarence House

Fabric

USES

CATEGORIES

Upholstery

Wovens

воок

COLORS

John Boyd

Black, Green

DESIGN TYPES

SCALE

Stripes

Small

RAILROADED

Not Railroaded

| WIDTH               | VERTICAL REPEAT               | HORIZONTAL REPEAT | CONTENT                   |
|---------------------|-------------------------------|-------------------|---------------------------|
| 25.00 in (63.50 cm) | 0.00 in (0.00 cm)             | 2.20 in (5.59 cm) | 68% Horsehair, 32% Cotton |
| BACKING             | DOUBLE RUBS                   | PRODUCT NUMBER    | DATE BOOKED               |
|                     | Exceeds 50,000 Double<br>Rubs | 1751901           | 10/2023                   |
| COUNTRY             | CLEANING CODES                | _                 |                           |
| United Kingdom      | S                             |                   |                           |