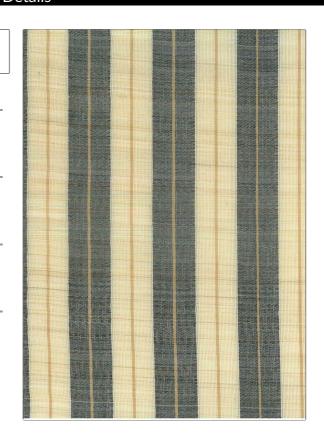

PATTERN Neapolitan color Ivory / Black

BRAND

APPLICATION

Clarence House

Fabric

USES

CATEGORIES

Upholstery

Wovens

воок

COLORS

John Boyd

Black, White

DESIGN TYPES

SCALE

Stripes

Small

RAILROADED

Not Railroaded

| WIDTH               | VERTICAL REPEAT               | HORIZONTAL REPEAT | CONTENT                   |
|---------------------|-------------------------------|-------------------|---------------------------|
| 22.00 in (55.88 cm) | 0.00 in (0.00 cm)             | 2.00 in (5.08 cm) | 68% Horsehair, 32% Cotton |
| BACKING             | DOUBLE RUBS                   | PRODUCT NUMBER    | DATE BOOKED               |
|                     | Exceeds 50,000 Double<br>Rubs | 1751102           | 10/2023                   |
| COUNTRY             | CLEANING CODES                | _                 |                           |
| United Kingdom      | S                             |                   |                           |
|                     |                               |                   |                           |