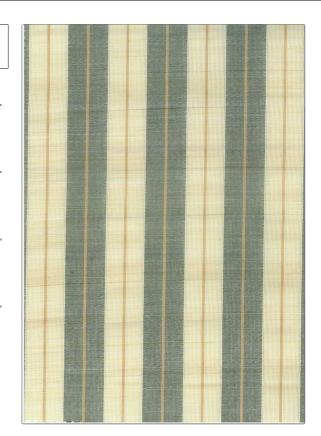

PATTERN Neapolitan
COLOR 2 Green / Beige

BRAND APPLICATION

Clarence House Fabric

USES CATEGORIES

Upholstery Wovens

BOOK COLORS

John Boyd Green, Off White / Ivory

DESIGN TYPES SCALE

Stripes Small

RAILROADED

Not Railroaded

| WIDTH               | VERTICAL REPEAT               | HORIZONTAL REPEAT | CONTENT                   |
|---------------------|-------------------------------|-------------------|---------------------------|
| 22.00 in (55.88 cm) | 0.00 in (0.00 cm)             | 2.00 in (5.08 cm) | 68% Horsehair, 32% Cotton |
| BACKING             | DOUBLE RUBS                   | PRODUCT NUMBER    | DATE BOOKED               |
|                     | Exceeds 50,000 Double<br>Rubs | 1751101           | 10/2023                   |
| COUNTRY             | CLEANING CODES                | _                 |                           |
| United Kingdom      | S                             |                   |                           |