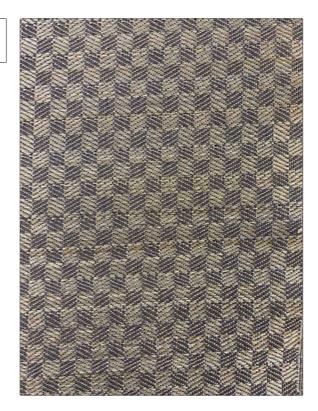

PATTERN Dales 1
COLOR Blue / Natural White

BRAND APPLICATION Clarence House Fabric USES CATEGORIES Upholstery Wovens воок COLORS John Boyd Blue DESIGN TYPES SCALE Check / Plaid Small

| in (1.52 cm)<br>LE RUBS | 0.60 in (1.52 cm)  PRODUCT NUMBER | 68% Horsehair, 32% Cotton  DATE BOOKED |
|-------------------------|-----------------------------------|----------------------------------------|
| LE RUBS                 | PRODUCT NUMBER                    | DATE BOOKED                            |
| eds 50,000 Double       | 1749204                           | 10/2023                                |
| IING CODES              | _                                 |                                        |
| •                       | ,                                 | ,                                      |