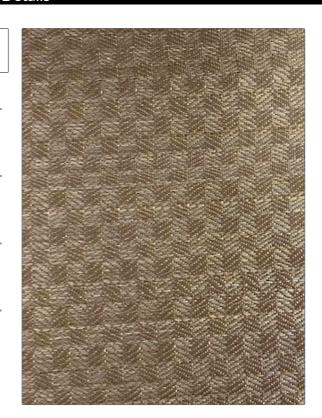

C

PATTERN Dales 1
COLOR Brown / Natural White

BRAND APPLICATION

Clarence House Fabric

USES CATEGORIES

Upholstery Wovens

BOOK COLORS

John Boyd Taupe / Tan

DESIGN TYPES SCALE

Check / Plaid Small

RAILROADED

Not Railroaded

| WIDTH               | VERTICAL REPEAT               | HORIZONTAL REPEAT | CONTENT                   |
|---------------------|-------------------------------|-------------------|---------------------------|
| 22.00 in (55.88 cm) | 0.60 in (1.52 cm)             | 0.60 in (1.52 cm) | 68% Horsehair, 32% Cotton |
| BACKING             | DOUBLE RUBS                   | PRODUCT NUMBER    | DATE BOOKED               |
|                     | Exceeds 50,000 Double<br>Rubs | 1749202           | 10/2023                   |
| COUNTRY             | CLEANING CODES                | _                 |                           |
| United Kingdom      | S                             |                   |                           |
|                     |                               |                   |                           |