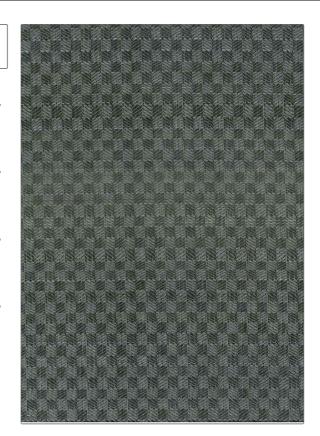

PATTERN Dales 1
COLOR Grey

BRAND APPLICATION

Clarence House Fabric

CATEGORIES

Upholstery Wovens

BOOK COLORS

John Boyd Grey

DESIGN TYPES SCALE

Check / Plaid Small

RAILROADED

Not Railroaded

USES

| WIDTH               | VERTICAL REPEAT               | HORIZONTAL REPEAT | CONTENT                   |
|---------------------|-------------------------------|-------------------|---------------------------|
| 22.00 in (55.88 cm) | 0.60 in (1.52 cm)             | 0.60 in (1.52 cm) | 68% Horsehair, 32% Cotton |
| BACKING             | DOUBLE RUBS                   | PRODUCT NUMBER    | DATE BOOKED               |
|                     | Exceeds 50,000 Double<br>Rubs | 1749201           | 10/2023                   |
| COUNTRY             | CLEANING CODES                |                   |                           |
| United Kingdom      | S                             |                   |                           |