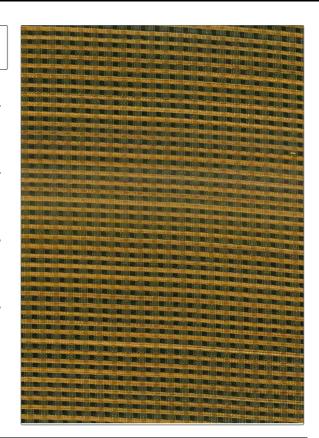

PATTERN Dales
COLOR Black / Yellow

BRAND

APPLICATION

Clarence House

Fabric

USES

CATEGORIES

Upholstery

Wovens

воок

COLORS

John Boyd

Black, Gold

DESIGN TYPES

SCALE

Check / Plaid

Small

RAILROADED

Not Railroaded

| WIDTH               | VERTICAL REPEAT               | HORIZONTAL REPEAT | CONTENT                   |
|---------------------|-------------------------------|-------------------|---------------------------|
| 22.00 in (55.88 cm) | 0.30 in (0.76 cm)             | 0.40 in (1.02 cm) | 68% Horsehair, 32% Cotton |
| BACKING             | DOUBLE RUBS                   | PRODUCT NUMBER    | DATE BOOKED               |
|                     | Exceeds 50,000 Double<br>Rubs | 1748705           | 10/2023                   |
| COUNTRY             | CLEANING CODES                |                   |                           |
| United Kingdom      | S                             |                   |                           |