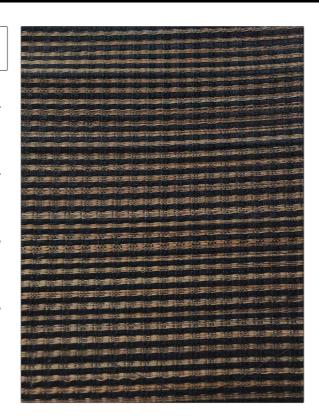

PATTERN Dales
COLOR Black / Beige

BRAND APPLICATION

Clarence House Fabric

USES CATEGORIES

Upholstery Wovens

BOOK COLORS

John Boyd Black, Brown

DESIGN TYPES SCALE

Check / Plaid Small

RAILROADED

Not Railroaded

| WIDTH               | VERTICAL REPEAT               | HORIZONTAL REPEAT | CONTENT                   |
|---------------------|-------------------------------|-------------------|---------------------------|
| 22.00 in (55.88 cm) | 0.30 in (0.76 cm)             | 0.40 in (1.02 cm) | 68% Horsehair, 32% Cotton |
| BACKING             | DOUBLE RUBS                   | PRODUCT NUMBER    | DATE BOOKED               |
|                     | Exceeds 50,000 Double<br>Rubs | 1748703           | 10/2023                   |
| COUNTRY             | CLEANING CODES                | _                 |                           |
| United Kingdom      | S                             |                   |                           |

ADDITIONAL PRODUCT NOTES

Passes 50,000 Martindale Tst, Natural Fibers, Are Not Guaranteed For, Color Matching, Color, Fastness Or Durability.