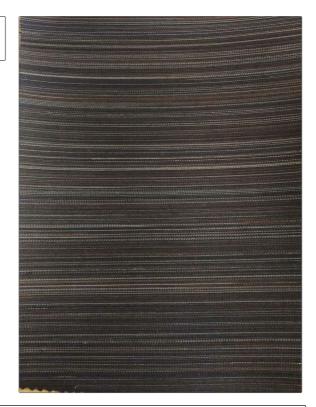

PATTERN Criollo 1
COLOR Dark Grey

BRAND APPLICATION

Clarence House Fabric

USES CATEGORIES

Upholstery Wovens

BOOK COLORS

John Boyd Black, Grey

DESIGN TYPES RAILROADED

Solid, Texture Plain Not Railroaded

| WIDTH               | VERTICAL REPEAT               | HORIZONTAL REPEAT | CONTENT                   |
|---------------------|-------------------------------|-------------------|---------------------------|
| 25.00 in (63.50 cm) | 0.00 in (0.00 cm)             | 0.00 in (0.00 cm) | 60% Horsehair, 40% Cotton |
| BACKING             | DOUBLE RUBS                   | PRODUCT NUMBER    | DATE BOOKED               |
|                     | Exceeds 50,000 Double<br>Rubs | 1748502           | 10/2023                   |
| COUNTRY             | CLEANING CODES                | -                 |                           |
| United Kingdom      | S                             |                   |                           |
|                     |                               |                   |                           |