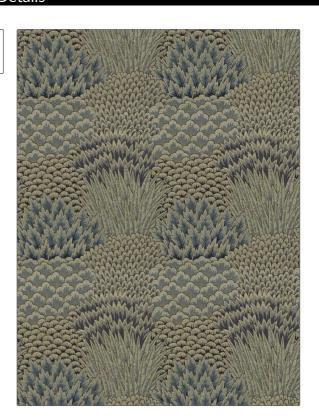

PATTERN Pienza **Blues** COLOR

BRAND APPLICATION

Clarence House Fabric

USES CATEGORIES

Drapery, Multipurpose,

Wovens Upholstery

воок COLORS

Arts & Crafts Blue

DESIGN TYPES SCALE

Leaves, Tropical / Botanical Medium

RAILROADED

Not Railroaded

| WIDTH                | VERTICAL REPEAT     | HORIZONTAL REPEAT   | CONTENT    |
|----------------------|---------------------|---------------------|------------|
| 55.00 in (139.70 cm) | 16.10 in (40.89 cm) | 13.80 in (35.05 cm) | 100% Rayon |
| BACKING              | PRODUCT NUMBER      | DATE BOOKED         | COUNTRY    |
|                      | 1748304             | 02/2024             | Italy      |