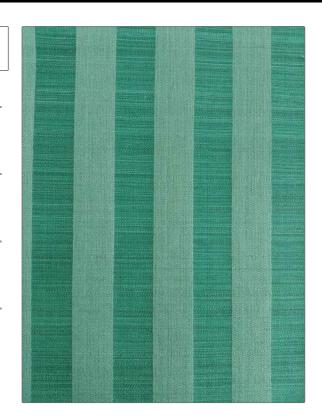

PATTERN Breton
COLOR Green

BRAND APPLICATION

Clarence House Fabric

USES CATEGORIES

Upholstery Wovens

BOOK COLORS

John Boyd Green

DESIGN TYPES SCALE

Stripes Small

RAILROADED

Not Railroaded

| WIDTH               | VERTICAL REPEAT               | HORIZONTAL REPEAT | CONTENT                   |
|---------------------|-------------------------------|-------------------|---------------------------|
| 22.00 in (55.88 cm) | 0.00 in (0.00 cm)             | 2.00 in (5.08 cm) | 58% Horsehair, 42% Cotton |
| BACKING             | DOUBLE RUBS                   | PRODUCT NUMBER    | DATE BOOKED               |
|                     | Exceeds 50,000 Double<br>Rubs | 1746403           | 10/2023                   |
| COUNTRY             | CLEANING CODES                |                   |                           |
| United Kingdom      | S                             |                   |                           |