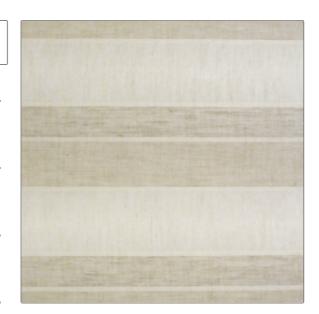

PATTERN Camille COLOR Beige

BRAND APPLICATION

Clarence House Fabric

USES CATEGORIES

Drapery Wide Width, Sheer,

Wovens

COLORS DESIGN TYPES

Beige Stripes, Tropical / Botanical

SCALE RAILROADED

Large Not Railroaded

| WIDTH                 | VERTICAL REPEAT     | HORIZONTAL REPEAT | CONTENT                  |
|-----------------------|---------------------|-------------------|--------------------------|
| 130.00 in (330.20 cm) | 17.00 in (43.18 cm) | 0.00 in (0.00 cm) | 60% Polyester, 40% Linen |
| BACKING               | PRODUCT NUMBER      | COUNTRY           |                          |
|                       | 1746201             | Switzerland       |                          |
|                       |                     |                   |                          |