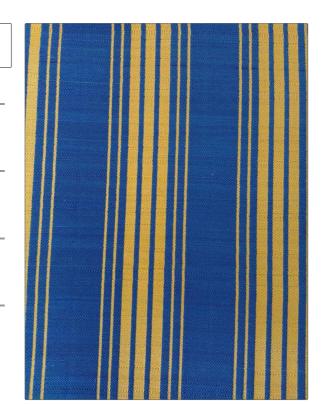

PATTERN Ardennais 1
COLOR Blue / Yellow

Clarence House Fabric

USES CATEGORIES

Upholstery Wovens

BOOK COLORS

John Boyd Blue, Yellow

DESIGN TYPES SCALE

Stripes Medium

RAILROADED

Not Railroaded

|             | ERTICAL REPEAT                | HORIZONTAL REPEAT | CONTENT                 |
|-------------|-------------------------------|-------------------|-------------------------|
| 55.88 cm) 0 | 0.00 in (0.00 cm)             | 3.14 in (7.98 cm) | 56% Horsehair, 44% Silk |
|             | OUBLE RUBS                    | PRODUCT NUMBER    | DATE BOOKED             |
|             | exceeds 50,000 Double<br>Rubs | 1745707           | 10/2023                 |
|             | LEANING CODES                 | _                 |                         |
| ngdom S     | į                             |                   |                         |
| ngdom S     | i                             | -                 |                         |