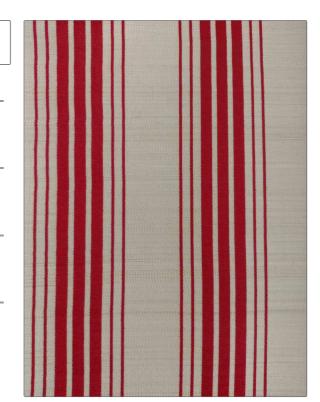

C

PATTERN Ardennais 1 COLOR Red / Beige

Clarence House Fabric

USES CATEGORIES

Upholstery Wovens

BOOK COLORS

John Boyd Beige, Red

DESIGN TYPES SCALE

Stripes Medium

RAILROADED

Not Railroaded

| WIDTH               | VERTICAL REPEAT               | HORIZONTAL REPEAT | CONTENT                 |
|---------------------|-------------------------------|-------------------|-------------------------|
| 22.00 in (55.88 cm) | 0.00 in (0.00 cm)             | 3.14 in (7.98 cm) | 56% Horsehair, 44% Silk |
| BACKING             | DOUBLE RUBS                   | PRODUCT NUMBER    | DATE BOOKED             |
|                     | Exceeds 50,000 Double<br>Rubs | 1745705           | 10/2023                 |
| COUNTRY             | CLEANING CODES                | _                 |                         |
| United Kingdom      | S                             |                   |                         |
| Officed Kingdoffi   | 3                             |                   |                         |

ADDITIONAL PRODUCT NOTES

Passes 50,000 Martindale Tst, Natural Fibers, Are Not Guaranteed For, Color Matching, Color, Fastness Or Durability.