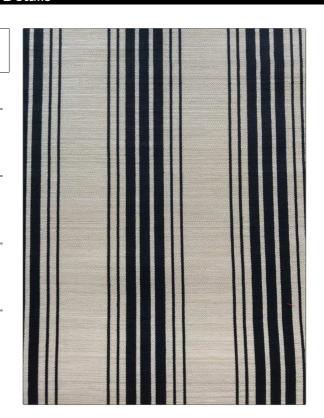

C

BRAND

PATTERN Ardennais 1 COLOR Black / Beige

Clarence House Fabric

APPLICATION

USES CATEGORIES

Upholstery Wovens

BOOK COLORS

John Boyd Black, Beige

DESIGN TYPES SCALE

Stripes Medium

RAILROADED

Not Railroaded

| WIDTH               | VERTICAL REPEAT               | HORIZONTAL REPEAT | CONTENT                 |
|---------------------|-------------------------------|-------------------|-------------------------|
| 22.00 in (55.88 cm) | 0.00 in (0.00 cm)             | 3.14 in (7.98 cm) | 56% Horsehair, 44% Silk |
| BACKING             | DOUBLE RUBS                   | PRODUCT NUMBER    | DATE BOOKED             |
|                     | Exceeds 50,000 Double<br>Rubs | 1745703           | 10/2023                 |
| COUNTRY             | CLEANING CODES                |                   |                         |
| United Kingdom      | S                             |                   |                         |