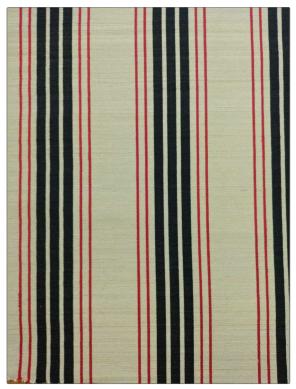

## **Product Details**

| PATTERN<br>COLOR | Ardennais 1<br>Beige / Black / Red |                   |  |
|------------------|------------------------------------|-------------------|--|
| BRAND            |                                    | APPLICATION       |  |
| Clarence House   |                                    | Fabric            |  |
| USES             |                                    | CATEGORIES        |  |
| Upholstery       |                                    | Wovens            |  |
| воок             |                                    | COLORS            |  |
| John Boyd        |                                    | Black, Beige, Red |  |
| DESIGN TYPES     |                                    | SCALE             |  |
| Stripes          |                                    | Medium            |  |
| RAILROADE        | )                                  |                   |  |

Not Railroaded

| WIDTH               | VERTICAL REPEAT               | HORIZONTAL REPEAT | CONTENT                 |
|---------------------|-------------------------------|-------------------|-------------------------|
| 22.00 in (55.88 cm) | 0.00 in (0.00 cm)             | 3.14 in (7.98 cm) | 56% Horsehair, 44% Silk |
| BACKING             | DOUBLE RUBS                   | PRODUCT NUMBER    | DATE BOOKED             |
|                     | Exceeds 50,000 Double<br>Rubs | 1745701           | 10/2023                 |
| COUNTRY             | CLEANING CODES                |                   |                         |
| United Kingdom      | S                             |                   |                         |