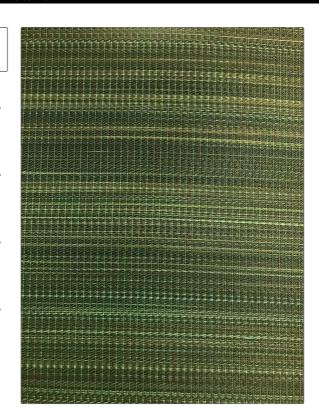

PATTERN Rottaler
COLOR Green / Grey

BRAND APPLICATION

Clarence House Fabric

USES CATEGORIES

Upholstery Wovens

BOOK COLORS

John Boyd Brown, Green

DESIGN TYPES SCALE

Stripes Small

RAILROADED

Not Railroaded

| WIDTH               | VERTICAL REPEAT               | HORIZONTAL REPEAT | CONTENT                   |
|---------------------|-------------------------------|-------------------|---------------------------|
| 25.00 in (63.50 cm) | 0.00 in (0.00 cm)             | 0.00 in (0.00 cm) | 68% Horsehair, 32% Cotton |
| BACKING             | DOUBLE RUBS                   | PRODUCT NUMBER    | DATE BOOKED               |
|                     | Exceeds 50,000 Double<br>Rubs | 1745506           | 10/2023                   |
| COUNTRY             | CLEANING CODES                | -                 |                           |
| United Kingdom      | S                             |                   |                           |
|                     |                               |                   |                           |