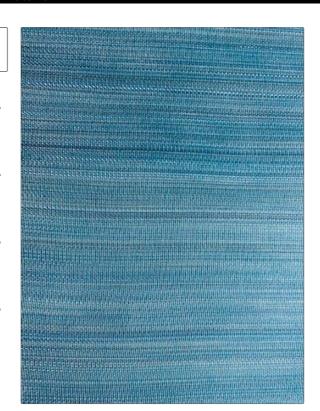

PATTERN Paso 1
COLOR Marine

Clarence House Fabric

USES CATEGORIES

Upholstery Wovens

BOOK COLORS

John Boyd Aqua / Teal

DESIGN TYPES SCALE

Stripes Small

RAILROADED

Not Railroaded

| WIDTH               | VERTICAL REPEAT               | HORIZONTAL REPEAT | CONTENT                   |
|---------------------|-------------------------------|-------------------|---------------------------|
| 22.00 in (55.88 cm) | 0.00 in (0.00 cm)             | 0.00 in (0.00 cm) | 68% Horsehair, 32% Cotton |
| BACKING             | DOUBLE RUBS                   | PRODUCT NUMBER    | DATE BOOKED               |
|                     | Exceeds 50,000 Double<br>Rubs | 1745422           | 10/2023                   |
| COUNTRY             | CLEANING CODES                | _                 |                           |
| United Kingdom      | S                             |                   |                           |
|                     |                               |                   |                           |

ADDITIONAL PRODUCT NOTES

Passes 50,000 Martindale Tst, Natural Fibers, Are Not Guaranteed For, Color Matching, Color, Fastness Or Durability.