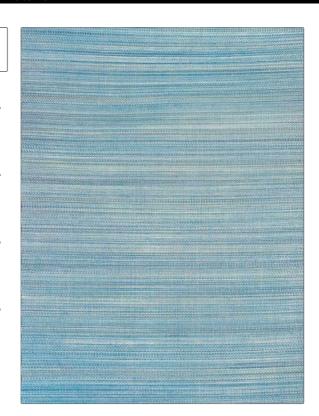

PATTERN Paso 1
COLOR Pale Marine

BRAND APPLICATION

Clarence House Fabric

USES CATEGORIES

Upholstery Wovens

BOOK COLORS

John Boyd Light Blue

DESIGN TYPES SCALE

Stripes Small

RAILROADED

Not Railroaded

| WIDTH               | VERTICAL REPEAT               | HORIZONTAL REPEAT | CONTENT                   |
|---------------------|-------------------------------|-------------------|---------------------------|
| 22.00 in (55.88 cm) | 0.00 in (0.00 cm)             | 0.00 in (0.00 cm) | 68% Horsehair, 32% Cotton |
| BACKING             | DOUBLE RUBS                   | PRODUCT NUMBER    | DATE BOOKED               |
|                     | Exceeds 50,000 Double<br>Rubs | 1745421           | 10/2023                   |
| COUNTRY             | CLEANING CODES                | _                 |                           |
| United Kingdom      | S                             |                   |                           |
|                     |                               |                   |                           |

ADDITIONAL PRODUCT NOTES

Passes 50,000 Martindale Tst, Natural Fibers, Are Not Guaranteed For, Color Matching, Color, Fastness Or Durability.