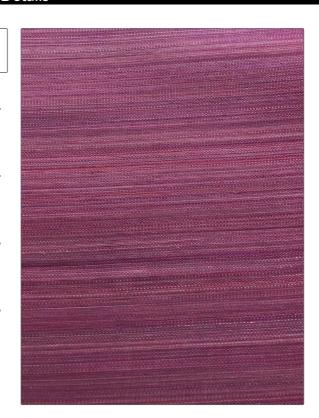

C

PATTERN Paso 1 COLOR Fuchsia

BRAND

APPLICATION

Clarence House

Fabric

USES

CATEGORIES

Upholstery

Wovens

воок

COLORS

John Boyd

Lavender / Purple

DESIGN TYPES

SCALE

Stripes

Small

RAILROADED

Not Railroaded

| WIDTH               | VERTICAL REPEAT               | HORIZONTAL REPEAT | CONTENT                   |
|---------------------|-------------------------------|-------------------|---------------------------|
| 22.00 in (55.88 cm) | 0.00 in (0.00 cm)             | 0.00 in (0.00 cm) | 68% Horsehair, 32% Cotton |
| BACKING             | DOUBLE RUBS                   | PRODUCT NUMBER    | DATE BOOKED               |
|                     | Exceeds 50,000 Double<br>Rubs | 1745418           | 10/2023                   |
| COUNTRY             | CLEANING CODES                | _                 |                           |
| United Kingdom      | S                             |                   |                           |