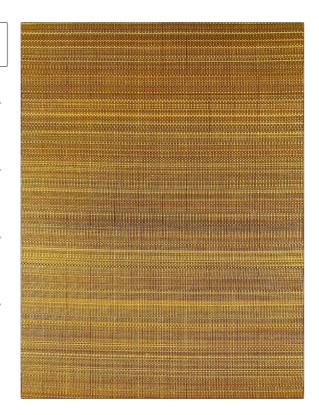

Stripes

RAILROADED

Not Railroaded

PATTERN Paso
COLOR Chartreuse / Grey

BRAND APPLICATION

Clarence House Fabric

USES CATEGORIES

Upholstery Wovens

BOOK COLORS

John Boyd Green

DESIGN TYPES SCALE

Small

| WIDTH               | VERTICAL REPEAT               | HORIZONTAL REPEAT | CONTENT                   |
|---------------------|-------------------------------|-------------------|---------------------------|
| 25.00 in (63.50 cm) | 0.00 in (0.00 cm)             | 0.00 in (0.00 cm) | 68% Horsehair, 32% Cotton |
| BACKING             | DOUBLE RUBS                   | PRODUCT NUMBER    | DATE BOOKED               |
|                     | Exceeds 50,000 Double<br>Rubs | 1745326           | 10/2023                   |
| COUNTRY             | CLEANING CODES                | _                 |                           |
| United Kingdom      | S                             |                   |                           |