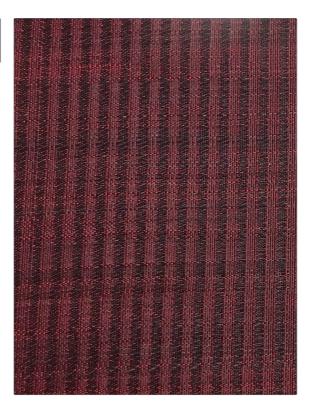

## Product Details

| 1 |
|---|
|   |
|   |
|   |
|   |
|   |
| 1 |
|   |
|   |
|   |

Not Railroaded

| WIDTH               | VERTICAL REPEAT               | HORIZONTAL REPEAT | CONTENT                   |
|---------------------|-------------------------------|-------------------|---------------------------|
| 25.00 in (63.50 cm) | 0.00 in (0.00 cm)             | 0.40 in (1.02 cm) | 68% Horsehair, 32% Cotton |
| BACKING             | DOUBLE RUBS                   | PRODUCT NUMBER    | DATE BOOKED               |
|                     | Exceeds 50,000 Double<br>Rubs | 1744603           | 10/2023                   |
| COUNTRY             | CLEANING CODES                |                   |                           |
| United Kingdom      | S                             |                   |                           |
|                     |                               |                   |                           |