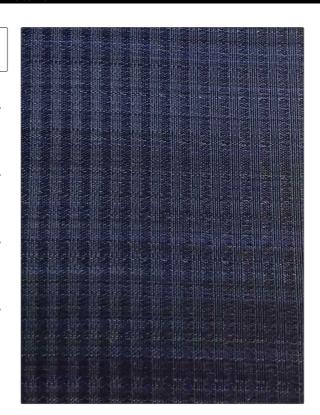

C

PATTERN Oldenburg 1 COLOR Blue / Black

BRAND

APPLICATION

**Clarence House** 

Fabric

USES

CATEGORIES

Upholstery

Wovens

воок

COLORS

John Boyd

Black, Blue

DESIGN TYPES

SCALE

Stripes

Small

RAILROADED

Not Railroaded

| WIDTH               | VERTICAL REPEAT               | HORIZONTAL REPEAT | CONTENT                   |
|---------------------|-------------------------------|-------------------|---------------------------|
| 25.00 in (63.50 cm) | 0.00 in (0.00 cm)             | 0.40 in (1.02 cm) | 68% Horsehair, 32% Cotton |
| BACKING             | DOUBLE RUBS                   | PRODUCT NUMBER    | DATE BOOKED               |
|                     | Exceeds 50,000 Double<br>Rubs | 1744602           | 10/2023                   |
| COUNTRY             | CLEANING CODES                | _                 |                           |
| United Kingdom      | S                             |                   |                           |
|                     |                               |                   |                           |

ADDITIONAL PRODUCT NOTES

Passes 50,000 Martindale Tst, Natural Fibers, Are Not Guaranteed For, Color Matching, Color, Fastness Or Durability.