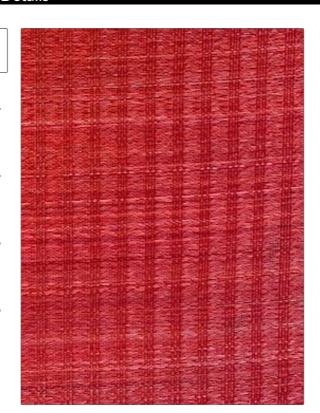

ı

PATTERN Oldenburg COLOR Red

BRAND APPLICATION

Clarence House Fabric

USES CATEGORIES

Upholstery Wovens

BOOK COLORS

John Boyd Red

DESIGN TYPES SCALE

Stripes Small

RAILROADED

Not Railroaded

| 0.00 in (0.00 cm)             | 0.40 in (1.02 cm)                          | 68% Horsehair, 32% Cotton                  |
|-------------------------------|--------------------------------------------|--------------------------------------------|
| DOUBLE RUBS                   | PRODUCT NUMBER                             | DATE BOOKED                                |
| Exceeds 50,000 Double<br>Rubs | 1744403                                    | 10/2023                                    |
| CLEANING CODES                |                                            |                                            |
| S                             |                                            |                                            |
|                               | Exceeds 50,000 Double Rubs  CLEANING CODES | Exceeds 50,000 Double Rubs  CLEANING CODES |