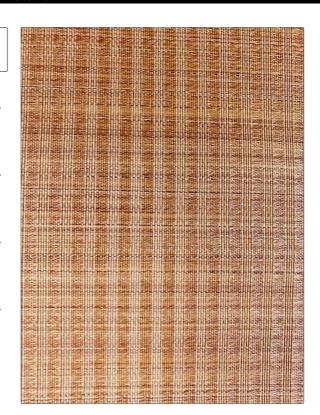

PATTERN Oldenburg COLOR Brown

BRAND

APPLICATION

**Clarence House** 

Fabric

USES

CATEGORIES

Upholstery

Wovens

воок

COLORS

John Boyd

Brown

DESIGN TYPES

SCALE

Stripes

Small

RAILROADED

Not Railroaded

| VERTICAL REPEAT               | HORIZONTAL REPEAT                                                          | CONTENT                                                                                                                                                                                |
|-------------------------------|----------------------------------------------------------------------------|----------------------------------------------------------------------------------------------------------------------------------------------------------------------------------------|
| 0.00 in (0.00 cm)             | 0.40 in (1.02 cm)                                                          | 68% Horsehair, 32% Cotton                                                                                                                                                              |
| DOUBLE RUBS                   | PRODUCT NUMBER                                                             | DATE BOOKED                                                                                                                                                                            |
| Exceeds 50,000 Double<br>Rubs | 1744402                                                                    | 10/2023                                                                                                                                                                                |
| CLEANING CODES                | _                                                                          |                                                                                                                                                                                        |
| S                             |                                                                            |                                                                                                                                                                                        |
|                               | O.00 in (0.00 cm)  DOUBLE RUBS  Exceeds 50,000 Double Rubs  CLEANING CODES | 0.00 in (0.00 cm)         0.40 in (1.02 cm)           DOUBLE RUBS         PRODUCT NUMBER           Exceeds 50,000 Double Rubs         1744402           CLEANING CODES         1744402 |