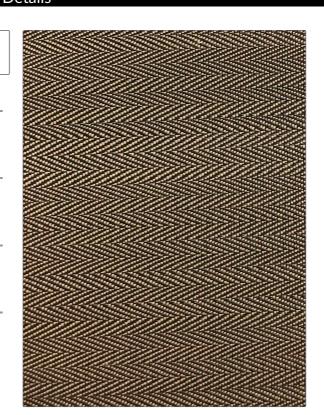

PATTERN Milzig Herringbone color Brown / Black

Clarence House Fabric

USES CATEGORIES

Upholstery Wovens

BOOK COLORS

John Boyd Black, Blue

DESIGN TYPES SCALE

Herringbone Small