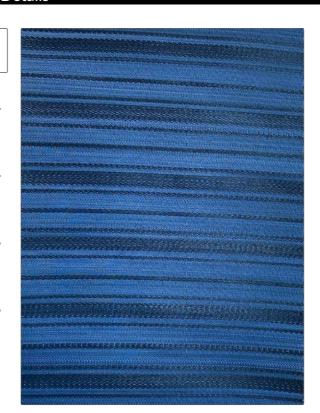

PATTERN Gotland COLOR Blue / Black

BRAND APPLICATION

Clarence House Fabric

USES CATEGORIES

Upholstery Wovens

BOOK COLORS

John Boyd Black, Blue

DESIGN TYPES SCALE

Stripes Small

RAILROADED

Not Railroaded

| WIDTH               | VERTICAL REPEAT               | HORIZONTAL REPEAT | CONTENT                   |
|---------------------|-------------------------------|-------------------|---------------------------|
| 25.00 in (63.50 cm) | 0.00 in (0.00 cm)             | 2.00 in (5.08 cm) | 68% Horsehair, 32% Cotton |
| BACKING             | DOUBLE RUBS                   | PRODUCT NUMBER    | DATE BOOKED               |
|                     | Exceeds 50,000 Double<br>Rubs | 1741501           | 10/2023                   |
| COUNTRY             | CLEANING CODES                | _                 |                           |
| United Kingdom      | S                             |                   |                           |
|                     |                               |                   |                           |