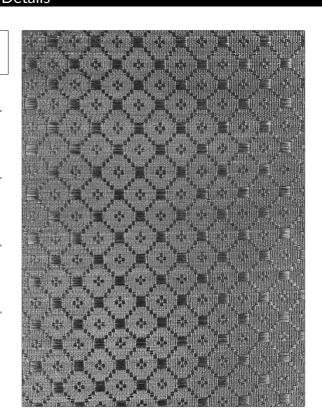

PATTERN Durano
COLOR Black

BRAND APPLICATION

Clarence House Fabric

USES CATEGORIES

Upholstery Wovens

BOOK COLORS

John Boyd Black

DESIGN TYPES SCALE

Diamond Small

RAILROADED

Not Railroaded

| AL REPEAT HORIZONTAL      | PEAT CONTENT                  |
|---------------------------|-------------------------------|
| n (2.03 cm) 0.60 in (1.5  | cm) 68% Horsehair, 32% Cotton |
| E RUBS PRODUCT NUM        | DATE BOOKED                   |
| eds 50,000 Double 1741104 | 10/2023                       |
| NG CODES                  |                               |
|                           |                               |
|                           |                               |