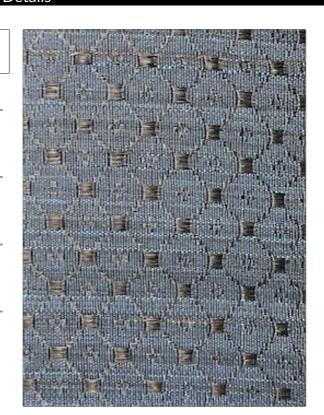

C

PATTERN Durano
COLOR Blue / Black

BRAND APPLICATION

Clarence House Fabric

USES CATEGORIES

Upholstery Wovens

BOOK COLORS

John Boyd Black, Blue

DESIGN TYPES SCALE

Diamond Small

RAILROADED

Not Railroaded

| WIDTH               | VERTICAL REPEAT            | HORIZONTAL REPEAT      | CONTENT                   |
|---------------------|----------------------------|------------------------|---------------------------|
| 25.00 in (63.50 cm) | 0.80 in (2.03 cm)          | 0.60 in (1.52 cm)      | 68% Horsehair, 32% Cotton |
| BACKING             | Exceeds 50,000 Double Rubs | PRODUCT NUMBER 1741102 | 10/2023                   |
| COUNTRY             | CLEANING CODES             |                        |                           |
| United Kingdom      | S                          |                        |                           |
|                     |                            |                        |                           |