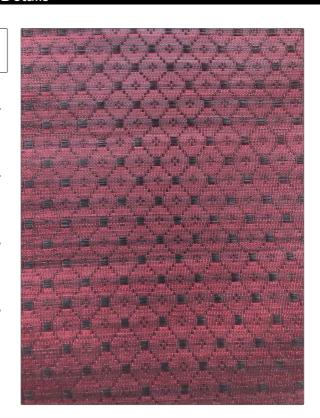

ı

PATTERN Durano
COLOR Red / Black

BRAND APPLICATION

Clarence House Fabric

USES CATEGORIES

Upholstery Wovens

BOOK COLORS

John Boyd Black, Pink

DESIGN TYPES SCALE

Diamond Small

RAILROADED

Not Railroaded

| WIDTH               | VERTICAL REPEAT               | HORIZONTAL REPEAT | CONTENT                   |
|---------------------|-------------------------------|-------------------|---------------------------|
| 25.00 in (63.50 cm) | 0.80 in (2.03 cm)             | 0.60 in (1.52 cm) | 68% Horsehair, 32% Cotton |
| BACKING             | DOUBLE RUBS                   | PRODUCT NUMBER    | DATE BOOKED               |
|                     | Exceeds 50,000 Double<br>Rubs | 1741101           | 10/2023                   |
| COUNTRY             | CLEANING CODES                | _                 |                           |
| United Kingdom      | S                             |                   |                           |
| United Kingdom      | S                             |                   |                           |