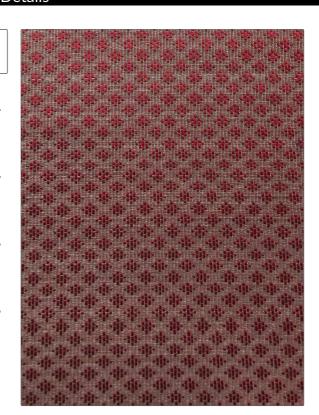

C

PATTERN Appaloosa 2 COLOR Red / Beige

BRAND APPLICATION

Clarence House Fabric

USES CATEGORIES

Upholstery Wovens

BOOK COLORS

John Boyd Beige, Pink

DESIGN TYPES SCALE

Dots / Circles Small

RAILROADED

Not Railroaded

| WIDTH               | VERTICAL REPEAT            | HORIZONTAL REPEAT | CONTENT                 |
|---------------------|----------------------------|-------------------|-------------------------|
| 22.00 in (55.88 cm) | 0.60 in (1.52 cm)          | 0.60 in (1.52 cm) | 68% Horsehair, 32% Silk |
| BACKING             | DOUBLE RUBS                | PRODUCT NUMBER    | DATE BOOKED             |
|                     | Exceeds 50,000 Double Rubs | 1740001           | 10/2023                 |
| COUNTRY             | CLEANING CODES             | _                 |                         |
| United Kingdom      | S                          |                   |                         |