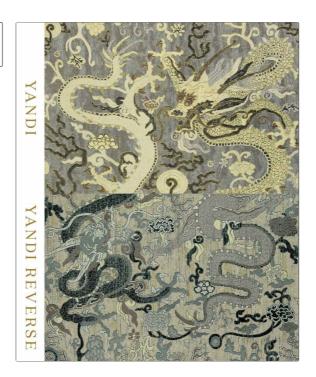

PATTERN Yandi
COLOR Yellow Dragon

BRAND APPLICATION

Clarence House Fabric

USES CATEGORIES

Upholstery Silk, Wovens

BOOK COLORS

Indochine Light Blue, Gold

DESIGN TYPES SCALE

Animal, Asian, Novelty Large

RAILROADED

Not Railroaded

| WIDTH                | VERTICAL REPEAT        | HORIZONTAL REPEAT    | CONTENT               |
|----------------------|------------------------|----------------------|-----------------------|
| 54.00 in (137.16 cm) | 70.80 in (179.83 cm)   | 54.00 in (137.16 cm) | 88% Viscose, 12% Silk |
| BACKING              | PRODUCT NUMBER 1735601 | DATE BOOKED 08/2023  | COUNTRY               |
| CLEANING CODES  S    |                        |                      |                       |

ADDITIONAL PRODUCT NOTES

Reversible, Exclusive Pattern