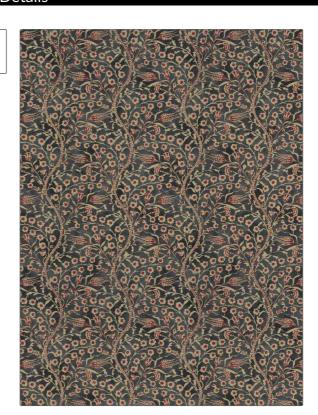

PATTERN Cannanore COLOR Black

BRAND APPLICATION

Clarence House Fabric

USES

CATEGORIES

Bedding, Drapery, Multipurpose, Upholstery

Prints, Linen

воок

COLORS

Indochine

Black

DESIGN TYPES

SCALE

Floral

Large

RAILROADED